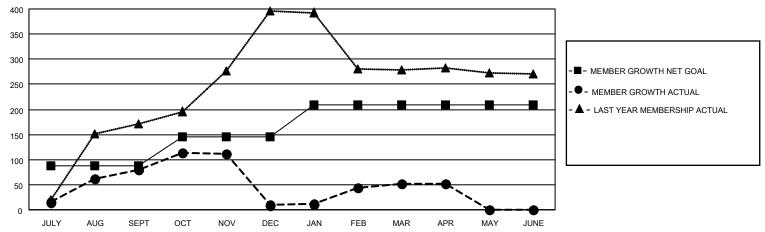

## GOALS AND ACTUAL MEMBERS CUMULATIVE

| DROPPED CLUBS: 3 |     | 30 CLUBS OF 61 ADDED 1 OR<br>MORE NEW MEMBERS | GENDER DISTRIBUTION                   |                                |  |
|------------------|-----|-----------------------------------------------|---------------------------------------|--------------------------------|--|
|                  |     |                                               | MALE<br>FEMALE                        | 1,652 (66.51%)<br>827 (33.29%) |  |
| DROPPED MEMBERS  |     |                                               | NON BINARY PREFER NOT TO ANSWER       | 0 (0.00%)                      |  |
| DECEASED         | 6   |                                               | PREFER NOT TO ANSWER                  | 3 (0.2070)                     |  |
| CLUB CANCELLED   | 61  | CLICK HERE FOR CUMULATIVE                     | TOTAL FAMILY UNIT MEMBERS             | 3,290                          |  |
| OTHER            | 133 | MEMBERSHIP DATA                               |                                       |                                |  |
| TOTAL 200        |     |                                               | FAMILY MEMBERS PAYING HALF DUES 1,608 |                                |  |
|                  |     |                                               |                                       |                                |  |