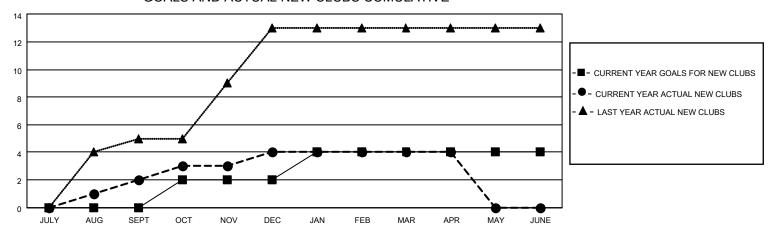

## MONTHLY MEMBERSHIP PROGRESS REPORT

LOCATION INDIA District 322C2 Results as of: 4/30/2022

| Clubs RESULTS FOR 2021-2022 |   |   |   | Members RESULTS FOR 2021-2022 |    |     |     |
|-----------------------------|---|---|---|-------------------------------|----|-----|-----|
|                             |   |   |   |                               |    |     |     |
| JULY/AUG/SEPT               | 0 | 2 | 0 | JULY/AUG/SEPT                 | 88 | 114 | 27  |
| OCT/NOV/DEC                 | 2 | 2 | 3 | OCT/NOV/DEC                   | 58 | 63  | 134 |
| JAN/FEB/MAR                 | 2 | 0 | 0 | JAN/FEB/MAR                   | 63 | 67  | 22  |
| APR/MAY/JUNE                | 0 | 0 | 0 | APR/MAY/JUNE                  | 0  | 21  | 17  |

## GOALS AND ACTUAL NEW CLUBS CUMULATIVE



## GOALS AND ACTUAL MEMBERS CUMULATIVE



| DROPPED CLUBS: 3 |     | 30 CLUBS OF 61 ADDED 1 OR<br>MORE NEW MEMBERS | GENDER DISTRIBUTION                   |                                |  |
|------------------|-----|-----------------------------------------------|---------------------------------------|--------------------------------|--|
|                  |     |                                               | MALE<br>FEMALE                        | 1,652 (66.51%)<br>827 (33.29%) |  |
| DROPPED MEMBERS  |     |                                               | NON BINARY PREFER NOT TO ANSWER       | 0 (0.00%)                      |  |
| DECEASED         | 6   |                                               | PREFER NOT TO ANSWER                  | 3 (0.2070)                     |  |
|